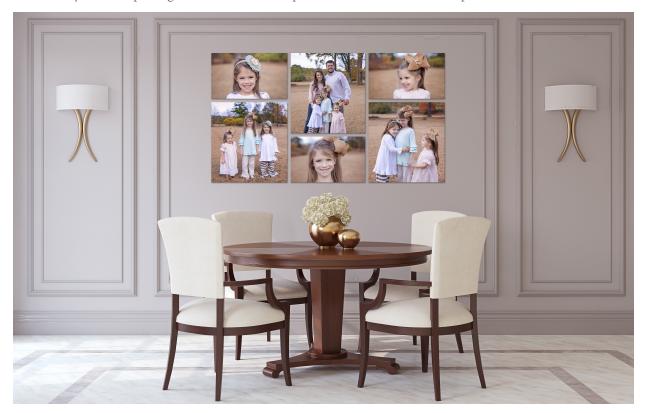

Child

ashley lawren studios

what size to print?

The scale of your room will greatly determine what size print(s) you need for your wall displays. We can help you choose the correct size for your portraits.

20" x 16"

55" x 40"

sessions