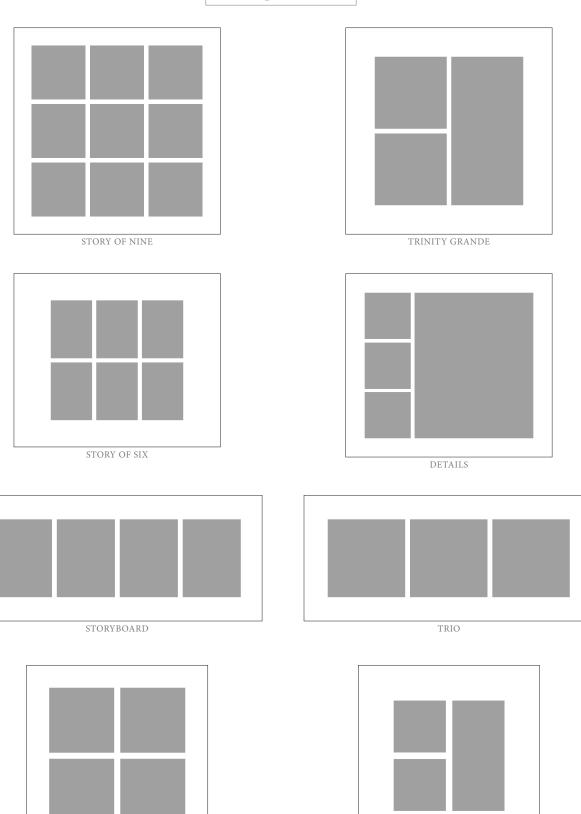

#### IMAGE BLOCKS

Image or design is wrapped around a 1" thick wood block

| Story of Nine - 21 x 21 | \$355 |
|-------------------------|-------|
| Story of Six - 23 x 19  | \$337 |
| Details - 25 x 22       | \$325 |
| Trinity Grande - 21 x21 | \$317 |
| Storyboard - 28 x 11    | \$269 |
| Trio - 28 x 11          | \$269 |
| Four Corners - 12 x 12  | \$149 |
| Trinity - 12 x12        | \$149 |

image blocks

FOUR CORNERS

TRINITY